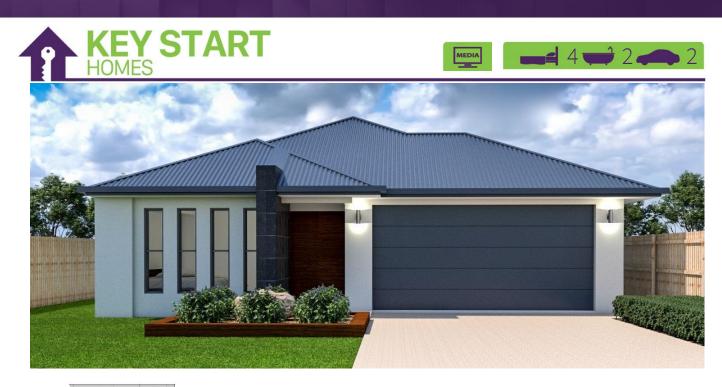

## Cattana 204

| Min Block Width: | 13m      |
|------------------|----------|
| House Width:     | 11.2m    |
| House Length:    | 21.5m    |
| House Size:      | 211.11m2 |

## **Standard Features:**

- Safety screens
- A/C throughout
- 600x600mm Porcelain tiles
- Stone benchtops & 2Pak Cabinetry to kitchen & laundry
- 900mm gas stovetop
- Customisable options and more!

Contact our friendly and experienced sales staff today!