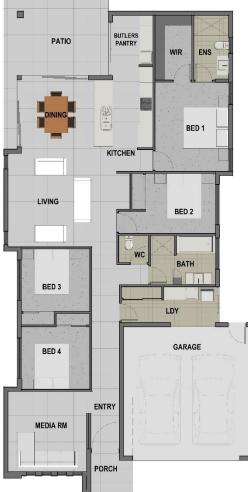

## Cattana 204

| Min Block Width: | 13m      |
|------------------|----------|
| House Width:     | 11.2m    |
| House Length:    | 21.5m    |
| House Size:      | 211.11m2 |