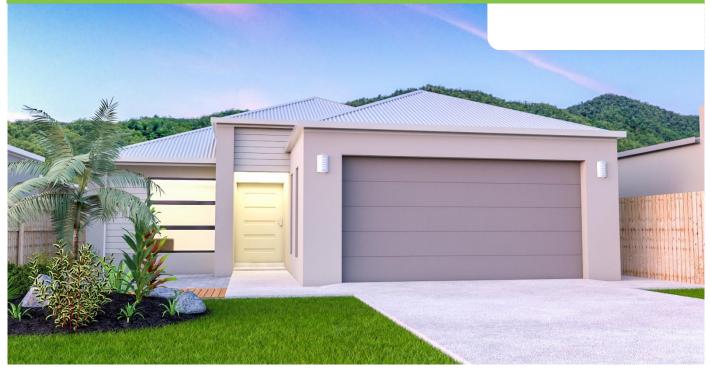

## Display Home

House Area:

192.09m²

Land Area:

390m²

Based on "Key Plus' inclusions & display home extras

The 'Parkside" display home includes:

- Spacious Kitchen with stone benchtops
- Open Plan Living area to Patio
- Three generously sized bedrooms
- Tiled Media Room
- Modern appliances to kitchen incl dishwasher
- 1200 wide entry door
- Porcelain tiles to Living, Porch, Patio
- Spit system air conditioners throughout
- Safety screens
- Stylish fittings and fixtures to bathrooms
- Exposed Aggregate driveway
- Clothesline, letterbox and so much more...!