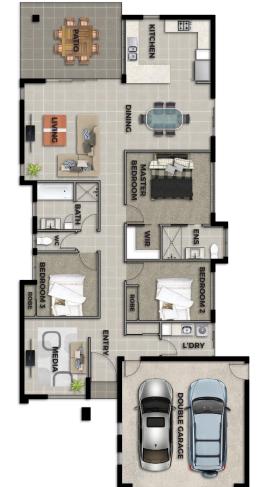

## Display Home

House Area:

192.09m²

Land Area:

390m²

Based on "Key Plus' inclusions & display home extras

The 'Parkside" display home includes:

- Spacious Kitchen with stone benchtops
- Open Plan Living area to Patio
- Three generously sized bedrooms
- Tiled Media Room
- Modern appliances to kitchen incl dishwasher
- 1200 wide entry door
- Porcelain tiles to Living, Porch, Patio
- Spit system air conditioners throughout
- Safety screens
- Stylish fittings and fixtures to bathrooms
- Exposed Aggregate driveway
- Clothesline, letterbox and so much more...!